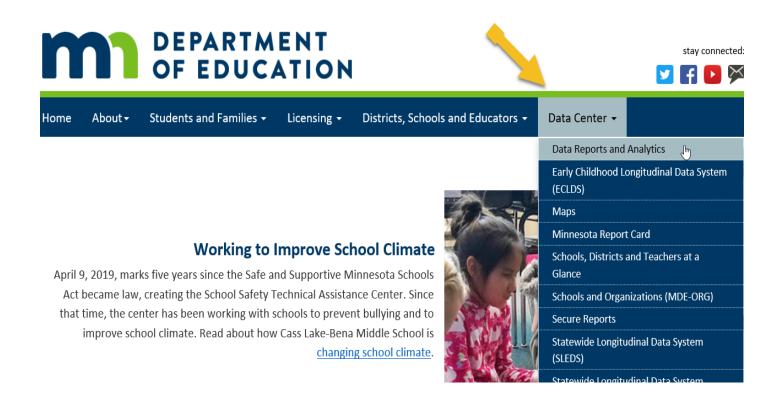

Step 1: Go to the Minnesota Department of Education website.

**Step 2:** Hover over Data Center with cursor until drop down box appears. Then click on Data Reports and Analytics.

## Step 3: On the Data Reports and Analytics, scroll down to Minnesota Funding Reports.